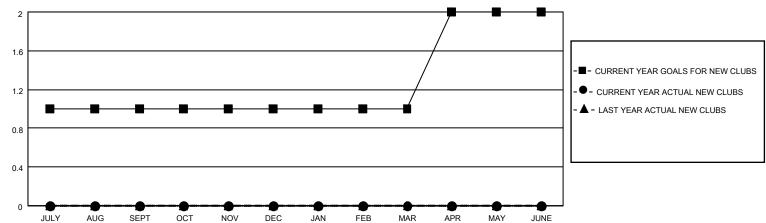

## GOALS AND ACTUAL NEW CLUBS CUMULATIVE

| ■. | _ | MEMBED | CDOWTH | NET | COAL |
|----|---|--------|--------|-----|------|

MEMBER GROWTH ACTUAL

- LAST YEAR MEMBERSHIP ACTUAL

Results as of: 8/31/2020

| DROPPED CLUBS: 1 |    |
|------------------|----|
| DROPPED MEMBERS  |    |
| DECEASED         | 1  |
| CLUB CANCELLED   | 0  |
| OTHER            | 20 |
| TOTAL            | 21 |

## District 5M 5

| Clubs                 |               |           |               | Members               |                        |                         |                                                    |
|-----------------------|---------------|-----------|---------------|-----------------------|------------------------|-------------------------|----------------------------------------------------|
| RESULTS FOR 2020-2021 |               |           |               | RESULTS FOR 2020-2021 |                        |                         |                                                    |
| QUARTER               | NEW CLUB GOAL | NEW CLUBS | DROPPED CLUBS | QUARTER MEMB          | BER GROWTH NET<br>GOAL | MEMBER GROWTH<br>ACTUAL | DROPPED<br>MEMBERS ACTUAL<br>(including transfers) |
| JULY/AUG/SEPT         | 1             | 0         | 1             | JULY/AUG/SEPT         | 20                     | 7                       | 21                                                 |
| OCT/NOV/DEC           | 0             | 0         | 0             | OCT/NOV/DEC           | 20                     | 0                       | 0                                                  |
| JAN/FEB/MAR           | 0             | 0         | 0             | JAN/FEB/MAR           | 20                     | 0                       | 0                                                  |
| APR/MAY/JUNE          | 1             | 0         | 0             | APR/MAY/JUNE          | 20                     | 0                       | 0                                                  |