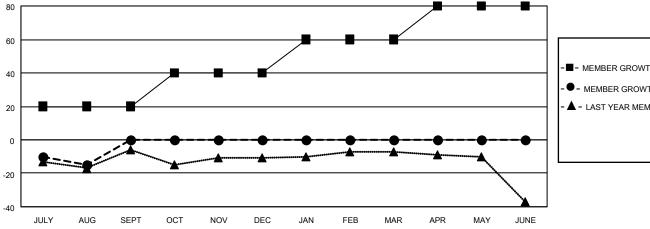

## District 5M 5

| Clubs                 |               |           |               | Members               |                        |                         |                                                    |
|-----------------------|---------------|-----------|---------------|-----------------------|------------------------|-------------------------|----------------------------------------------------|
| RESULTS FOR 2020-2021 |               |           |               | RESULTS FOR 2020-2021 |                        |                         |                                                    |
| QUARTER               | NEW CLUB GOAL | NEW CLUBS | DROPPED CLUBS | QUARTER MEMB          | BER GROWTH NET<br>GOAL | MEMBER GROWTH<br>ACTUAL | DROPPED<br>MEMBERS ACTUAL<br>(including transfers) |
| JULY/AUG/SEPT         | 1             | 0         | 1             | JULY/AUG/SEPT         | 20                     | 7                       | 21                                                 |
| OCT/NOV/DEC           | 0             | 0         | 0             | OCT/NOV/DEC           | 20                     | 0                       | 0                                                  |
| JAN/FEB/MAR           | 0             | 0         | 0             | JAN/FEB/MAR           | 20                     | 0                       | 0                                                  |
| APR/MAY/JUNE          | 1             | 0         | 0             | APR/MAY/JUNE          | 20                     | 0                       | 0                                                  |